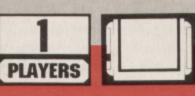

PLAYERS: Simply tells you how many players can play the game - either simultaneously, or one after the other.

here's the full list:

FORMAT: This icon tells you what

type of cartridge the game is on -

GAME TYPE: These nifty icons show you what sort of game it is - here's the full list: