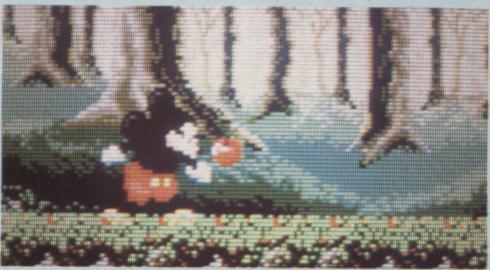

# jackson's jackson's 'moonwalker'

dick tracy

FROM

REVIEW

When your sweetheart is abducted you'll go to the end of the Earth to rescue her - even if she's a mouse.

This is the sorry situation that Mickey finds himself in at the beginning of this game; Minnie has been captured by the Evil Witch and taken to her Castle of Illusion. The only way for Mickey to release his loved one is to go on a quest for the seven magical jewels, and so build a rainbow bridge across the chasm to the Castle.

Mickey Mouse battles his way through five surreal levels of platform action, gathering the coloured gems as he goes. Starting in a forest world, Mickey is attacked by mutant mushrooms, terrifying trees and ferocious flowers. Then it's on to Toytown, where bizarre childhood objects block the spunky rodent's path. Later stages are set in Aztec ruins, a cupboard and eventually the Castle of Illusion itself.

#### COMMENT

I must admit that I've been utterly glued to the Megadrive since this came into the office. It's a stunning game, and has an addiction that has you eating your meals while you play, and giving up hours of sleep on consecutive nights. And it's easy to see why. The graphics are incredible, with beautifully drawn and animated sprites that ooze character, and sumptuous AN parallax-scrolling backdrops that are easily some of the best ever seen in a console game (the cake level is unbelievable). The sound is also brilliant - the humorous tunes and great sound effects enhance the atmosphere perfectly. But it's the superb gameplay that makes this such a winner. There are some devilish traps to overcome, and there are plenty of surprises along the way to baffle and amuse the player. If you've got any sense, get hold of a copy of Mickey Mouse