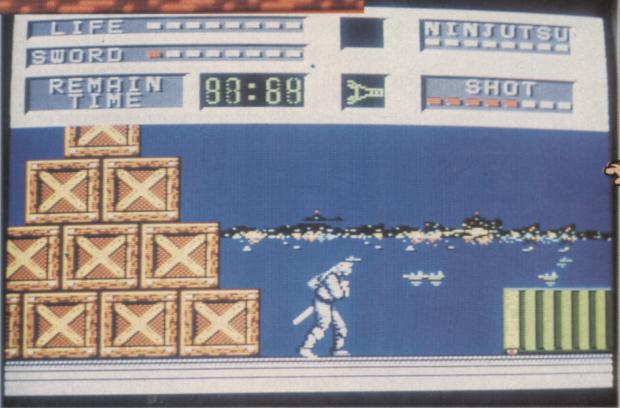

#### **TERMINATOR II**

One of the forthcoming films of this year that the MEAN MACHINES mob is waiting for with baited breath is Terminator II: The Judgement Day. The film stars Arnold Schwarzenegger as the Terminator, an evil and powerful android of the future which is sent back through time on specialised assassination missions.

Acclaim have already signed up the Nintendo licence, and the game will appear the same time the film is released in the States. Sounds like one to look out for!