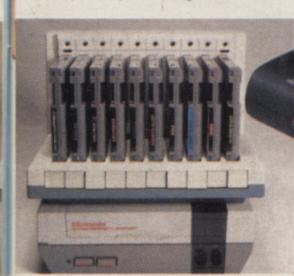

#### **MULTI-PLAY MEGAPLAY**

One of those strange "time saving" widgets that the console industry throws up every now and then is the Megaplay, a device that lets you have ten games plugged into the Megadrive simultaneously so that you can select one at a time at the touch of a button.

This isn't a new concept - similar models were available for the Atari VCS system over ten years ago - but if you're lazy, it means you don't have to worry about opening and closing boxes.

The machine has only just appeared in the US, so expect importers to get them soon!