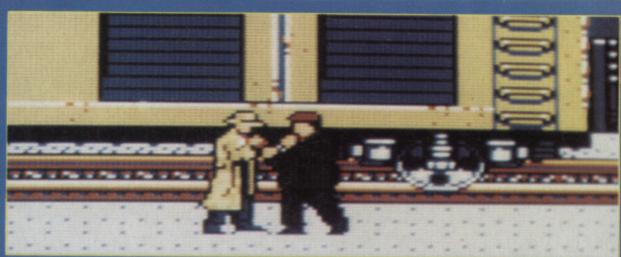

# jackson's jackson's 'moonwalker'

dick tracy

FROM

REVIEW

When your sweetheart is abducted you'll go to the end of the Earth to rescue her - even if she's a mouse.

This is the sorry situation that Mickey finds himself in at the beginning of this game; Minnie has been captured by the Evil Witch and taken to her Castle of Illusion. The only way for Mickey to release his loved one is to go on a quest for the seven magical jewels, and so build a rainbow bridge across the chasm to the Castle.