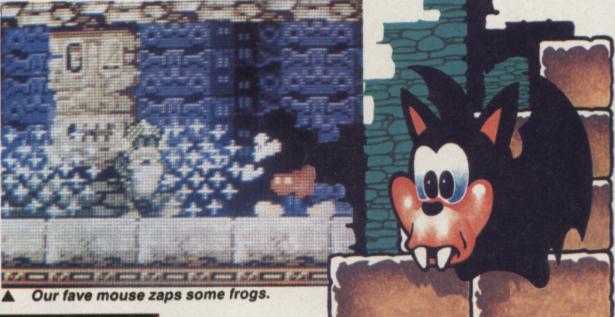

# jackson's jackson's 'moonwalker'

dick tracy

FROM

REVIEW

When your sweetheart is abducted you'll go to the end of the Earth to rescue her - even if she's a mouse.

This is the sorry situation that Mickey finds himself in at the beginning of this game; Minnie has been captured by the Evil Witch and taken to her Castle of Illusion. The only way for Mickey to release his loved one is to go on a quest for the seven magical jewels, and so build a rainbow bridge across the chasm to the Castle.

Mickey Mouse battles his way through five surreal levels of platform action, gathering the coloured gems as he goes. Starting in a forest world, Mickey is attacked by mutant mushrooms, terrifying trees and ferocious flowers. Then it's on to Toytown, where bizarre childhood objects block the spunky rodent's path. Later stages are set in Aztec ruins, a cupboard and eventually the Castle of Illusion itself.

To help him on his way, our favourite big-eared character performs a number of offensive and defensive moves. The cuteness level's set to max, Mickey's bottom is ready to destroy the baddies, and it's time to don those ears and gather the jewels!