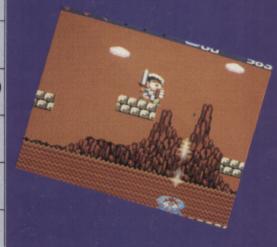

# jackson's jackson's 'moonwalker'

dick tracy

FROM

REVIEW

When your sweetheart is abducted you'll go to the end of the Earth to rescue her - even if she's a mouse.

This is the sorry situation that Mickey finds himself in at the beginning of this game; Minnie has been captured by the Evil Witch and taken to her Castle of Illusion. The only way for Mickey to release his loved one is to go on a quest for the seven magical jewels, and so build a rainbow bridge across the chasm to the Castle.

Mickey Mouse battles his way through five surreal levels of platform action, gathering the coloured gems as he goes. Starting in a forest world, Mickey is attacked by mutant mushrooms, terrifying trees and ferocious flowers. Then it's on to Toytown, where bizarre childhood objects block the spunky rodent's path. Later stages are set in Aztec ruins, a cupboard and eventually the Castle of Illusion itself.

#### COMMENT

I must admit that I've been utterly glued to the Megadrive since this came into the office. It's a stunning game, and has an addiction that has you eating your meals while you play, and giving up hours of sleep on consecutive nights. And it's easy to see why. The graphics are incredible, with beautifully drawn and animated sprites that ooze character, and sumptuous AN parallax-scrolling backdrops that are easily some of the best ever seen in a console game (the cake level is unbelievable). The sound is also brilliant - the humorous tunes and great sound effects enhance the atmosphere perfectly. But it's the superb gameplay that makes this such a winner. There are some devilish traps to overcome, and there are plenty of surprises along the way to baffle and amuse the player. If you've got any sense, get hold of a copy of Mickey Mouse