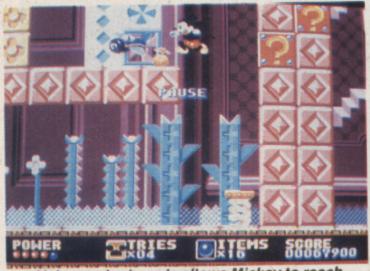

# jackson's jackson's 'moonwalker'

dick tracy

FROM

REVIEW

When your sweetheart is abducted you'll go to the end of the Earth to rescue her - even if she's a mouse.

This is the sorry situation that Mickey finds himself in at the beginning of this game; Minnie has been captured by the Evil Witch and taken to her Castle of Illusion. The only way for Mickey to release his loved one is to go on a quest for the seven magical jewels, and so build a rainbow bridge across the chasm to the Castle.

Mickey Mouse battles his way through five surreal levels of platform action, gathering the coloured gems as he goes. Starting in a forest world, Mickey is attacked by mutant mushrooms, terrifying trees and ferocious flowers. Then it's on to Toytown, where bizarre childhood objects block the spunky rodent's path. Later stages are set in Aztec ruins, a cupboard and eventually the Castle of Illusion itself.

To help him on his way, our favourite big-eared character performs a number of offensive and defensive moves. The cuteness level's set to max, Mickey's bottom is ready to destroy the baddies, and it's time to don those ears and gather the jewels!

#### **MICKEY MOUSE**

Stephen Guy of Leeds has sent in his tips on how to defeat the end of level baddies in this brilliant platform game. Here goes:

#### LEVEL ONE

Stay at the bottom left-hand side of the screen, and when the log comes, jump up and over it. The log will then hit the tree and some acorns will fall. Avoid these and either fire at or jump on the log. Repeat this and you'll eventually kill the wooden wonder.

#### **LEVEL TWO**

Having plenty of balls is an advantage for this task, so collect as many as possible on the previous level. Duck when the clown's arm's are extended, then leap up and fire a ball at its head after the springs have landed. If you run out of apples, use the springs t leap

#### LEVEL THREE

Use balls to kill the gremlins. When the skull statue moves up, position Mickey about three quarters of the way across the screen. Little creatures jump down from the top of the statue and bounce around. Just throw a ball at each one and get rid of them all to finish the screen. It's ever so easy, so you shouldn't have too many problems.

#### LEVEL FOUR

To kill the Pete's Dragon lookalike, stay on the middle platform, as this is the safest one to operate from. When the dragon appears, lob a ball at its head. If you run out of balls, leap high into the air, go into bottom bomb mode and land on its head. It takes a bit of practice doing it this way, but it's possible to kill it using this method.

#### LEVEL FIVE

Killing this man isn't easy. Walk up to him and get your finger ready on the jump button. When he grits his teeth you can either jump away from him and throw a candle at him, or jump towards him and bottom bomb his head. He turns redder and redder each time you hit him, and when he's bright red, one more bottom bomb will kill him.

#### LAST LEVEL

The evil witch Miserabel herself! When all the ghouls have been fired at you, go to the top right hand and wait on the left hand side of the platform. Wait for the witch to appear below you and dodge the ghouls she fires at you, then quickly bottom bomb her head. If she appears on the right of the screen, jump to the bottom previous position as soon as the ghouls have been