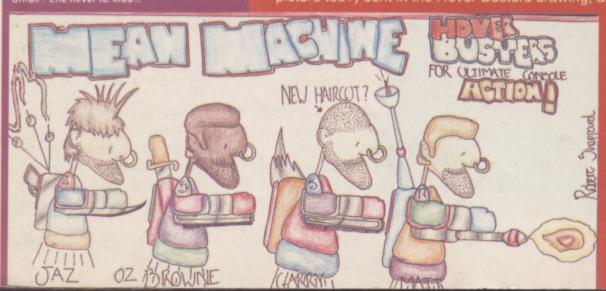

#### MORE SUPER PICS

Your super pics are flooding into the office - this month we've had some particularly good ones. The MEAN MACHINES "best console action in the best console mag" picture was sent in by the very talented Jim Sheppard from Monmouth in Gwent - excellent stuff! Rob Sheppard, Jim's brother (obviously an artistic family - can't you get your Dad to do us a picture too?) sent in the Hover Busters drawing, and

the picture with Matt golfing and Julian as Strider came from Shaun Preece. Excuse the "SHMC" scribble on the right of that picture, but that was Julian's fault - it's a code to a later level on Gremlins II