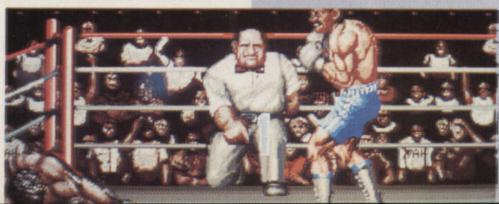

#### NINTENDO US FOOTBALL

Dear Jaz,

Could you tell me if there are any American Football games on the Nintendo and if so, are they any good?

Alan Bates, Hampshire

JAZ: There's only one game, and that's Ten-Yard Fight. It's a conversion of the ancient Irem arcade game, and while it's pretty good fun, it's more of an arcade game than a sports simulation and is very primitive compared with games on both Sega machines.