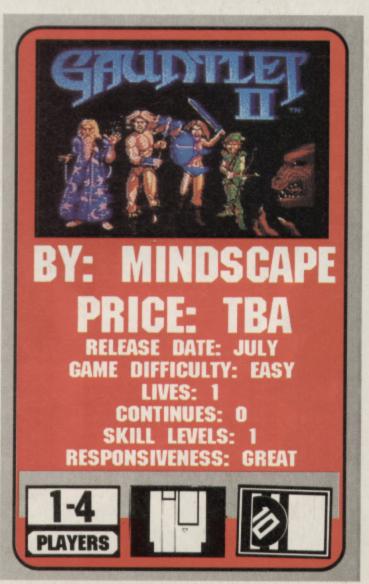

#### **GAUNTLET II**

A veritable goodie bag of the best consoles, games and stuff. All it takes is a 'phone call. Let your fingers do the winning!

Mindscape have produced what looks to be a great version of Gauntlet II on the Nintendo check out our exclusive preview in this ish!