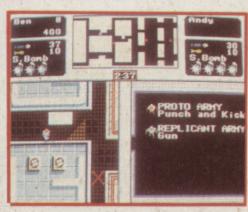

## FAMICOM

Fight EDI.E with the same tactics as Sodom, but use punches instead of grab attacks. Finish with a throw and use the spare seconds to reposition yourself. Try and stay close when he draws his gun - he only shoots when he's far away. Finish

him off with knee kicks.