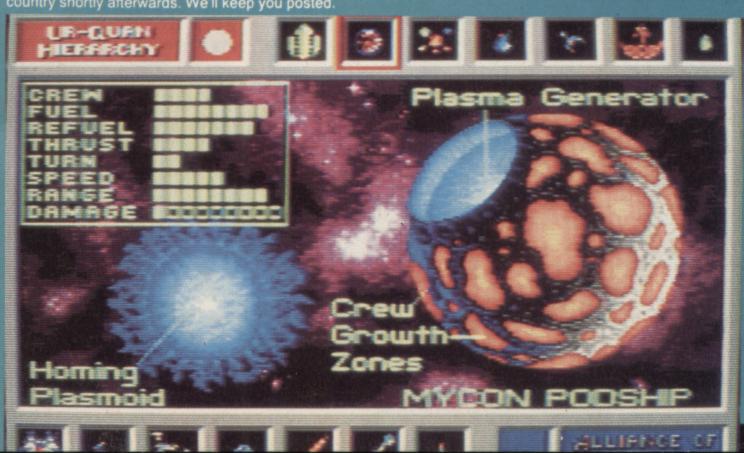

#### **RULE THE UNIVERSE**

Coming soon on the Megadrive from Accolade is Star Control, a "huge" space game in which arcade action and strategy are combined as you, the super-duper all-round nice guys the Alliance of Free Stars, take on the evil Ur-Quan race.

Boasting in-depth gameplay, great graphics and plenty of scope for long-term play, Star Control is certainly an original and unusual console game which we're looking forward to seeing. It's released in the states during Easter, and should be available in this country shortly afterwards. We'll keep you posted.