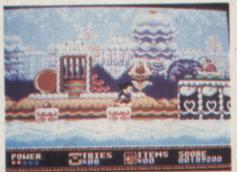

Mickey Mouse battles his way through five surreal levels of platform action, gathering the coloured gems as he goes. Starting in a forest world, Mickey is attacked by mutant mushrooms, terrifying trees and ferocious flowers. Then it's on to Toytown, where bizarre childhood objects block the spunky rodent's path. Later stages are set in Aztec ruins, a cupboard and eventually the Castle of Illusion itself.

To help him on his way, our favourite big-eared character performs a number of offensive and defensive moves. The cuteness level's set to max, Mickey's bottom is ready to destroy the baddies, and it's time to don those ears and gather the jewels!