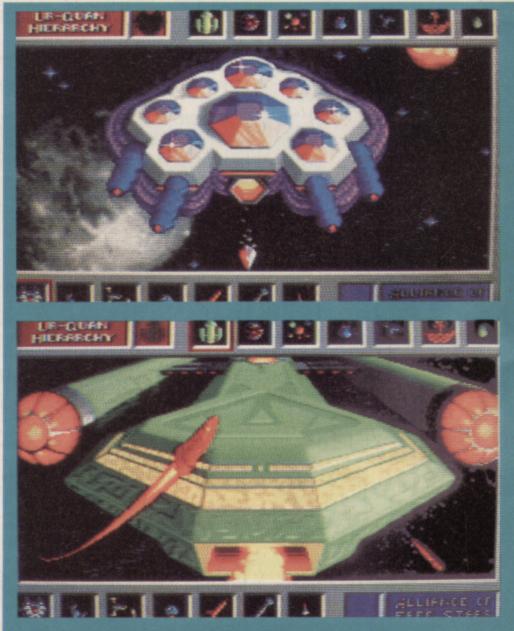

#### **RULE THE UNIVERSE**

Coming soon on the Megadrive from Accolade is Star Control, a "huge" space game in which arcade action and strategy are combined as you, the super-duper all-round nice guys the Alliance of Free Stars, take on the evil Ur-Quan race.

Boasting in-depth gameplay, great graphics and plenty of scope for long-term play, Star Control is certainly an original and unusual console game which we're looking forward to seeing. It's released in the states during Easter, and should be available in this country shortly afterwards. We'll keep you posted.