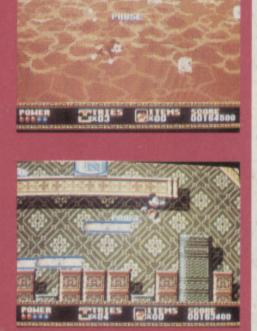

Mickey in Cake Land!

Walking plants, ginormous spiders and moaning ghouls haunt the spooky forest, and if Mickey isn't careful, they'll be having roast rodent for tea!

Hopping from leaf to leaf isn't that easy -

Mickey grabs a hidden bonus.

now!

#### **RODENT RESPONSES**

Controlling the cheeky cheese-eater takes a little practice, but pays dividends when you want Mickey to perform stunts like ducking and jumping. On later levels the hero even swims through cups of tea! Timing bounces correctly is vital to success, so keep practicing at first until you get it right.