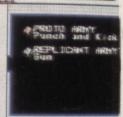

## FAMICOM

Fight EDI.E with the same tactics as Sodom, but use punches instead of grab attacks. Finish with a throw and use the spare seconds to reposition yourself. Try and stay close when he draws his gun - he only shoots when he's far away. Finish

him off with knee kicks.