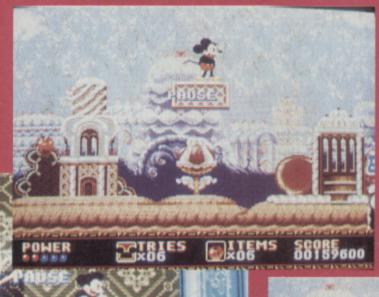

# jackson's jackson's 'moonwalker'

dick tracy

FROM

REVIEW

When your sweetheart is abducted you'll go to the end of the Earth to rescue her - even if she's a mouse.

This is the sorry situation that Mickey finds himself in at the beginning of this game; Minnie has been captured by the Evil Witch and taken to her Castle of Illusion. The only way for Mickey to release his loved one is to go on a quest for the seven magical jewels, and so build a rainbow bridge across the chasm to the Castle.

Mickey Mouse battles his way through five surreal levels of platform action, gathering the coloured gems as he goes. Starting in a forest world, Mickey is attacked by mutant mushrooms, terrifying trees and ferocious flowers. Then it's on to Toytown, where bizarre childhood objects block the spunky rodent's path. Later stages are set in Aztec ruins, a cupboard and eventually the Castle of Illusion itself.

To help him on his way, our favourite big-eared character performs a number of offensive and defensive moves. The cuteness level's set to max, Mickey's bottom is ready to destroy the baddies, and it's time to don those ears and gather the jewels!

Using springboards allows Mickey to reach otherwise-inaccessible places.

#### COMMENT

I must admit that I've been utterly glued to the Megadrive since this came into the office. It's a stunning game, and has an addiction that has you eating your meals while you play, and giving up hours of sleep on consecutive nights. And it's easy to see why. The graphics are incredible, with beautifully drawn and animated sprites that ooze character, and sumptuous AN parallax-scrolling backdrops that are easily some of the best ever seen in a console game (the cake level is unbelievable). The sound is also brilliant - the humorous tunes and great sound effects enhance the atmosphere perfectly. But it's the superb gameplay that makes this such a winner. There are some devilish traps to overcome, and there are plenty of surprises along the way to baffle and amuse the player. If you've got any sense, get hold of a copy of Mickey Mouse