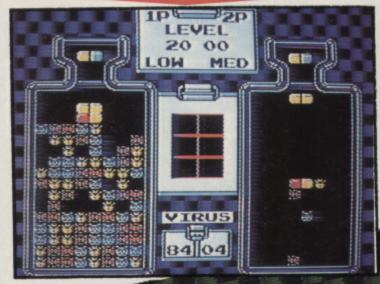

# **GAMES** REVIEWED

**NINTENDO** 

| GREMLINS II           |   |
|-----------------------|---|
| RESCUE                |   |
| <b>GHOSTBUSTERS I</b> | 1 |
| DR MARIO              |   |

**SEGA** 

| SPE  | EDBALL   |     |
|------|----------|-----|
| DICH | (TRACY   |     |
| CYB  | ER SHING | DBI |

#### **MEGADRIVE**

| MICKEY  | MOUSE    |
|---------|----------|
| ESWAT   |          |
| CRACK E | OWN      |
|         | OF SODAN |

5

| DR MARIO      |  |
|---------------|--|
| MONSTER TRUCK |  |
| BURAI FIGHTER |  |
| POWER RACER   |  |