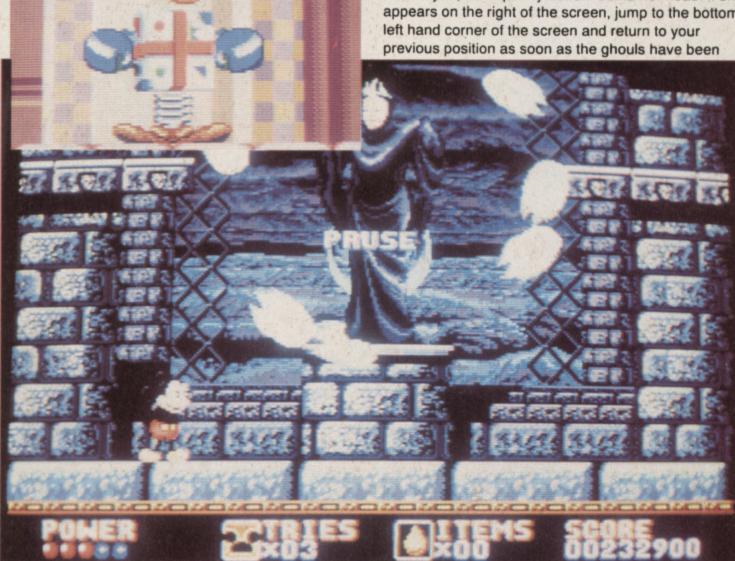

#### LAST LEVEL

The evil witch Miserabel herself! When all the ghouls have been fired at you, go to the top right hand and wait on the left hand side of the platform. Wait for the witch to appear below you and dodge the ghouls she fires at you, then quickly bottom bomb her head. If she appears on the right of the screen, jump to the bottom previous position as soon as the ghouls have been

S SENT IN BY GARY MARR OF PARSON CROSS, SHEFFIELD. CHEERS GARY - LET'S HAVE THIS BRILLIANT NANOTHER ONE P