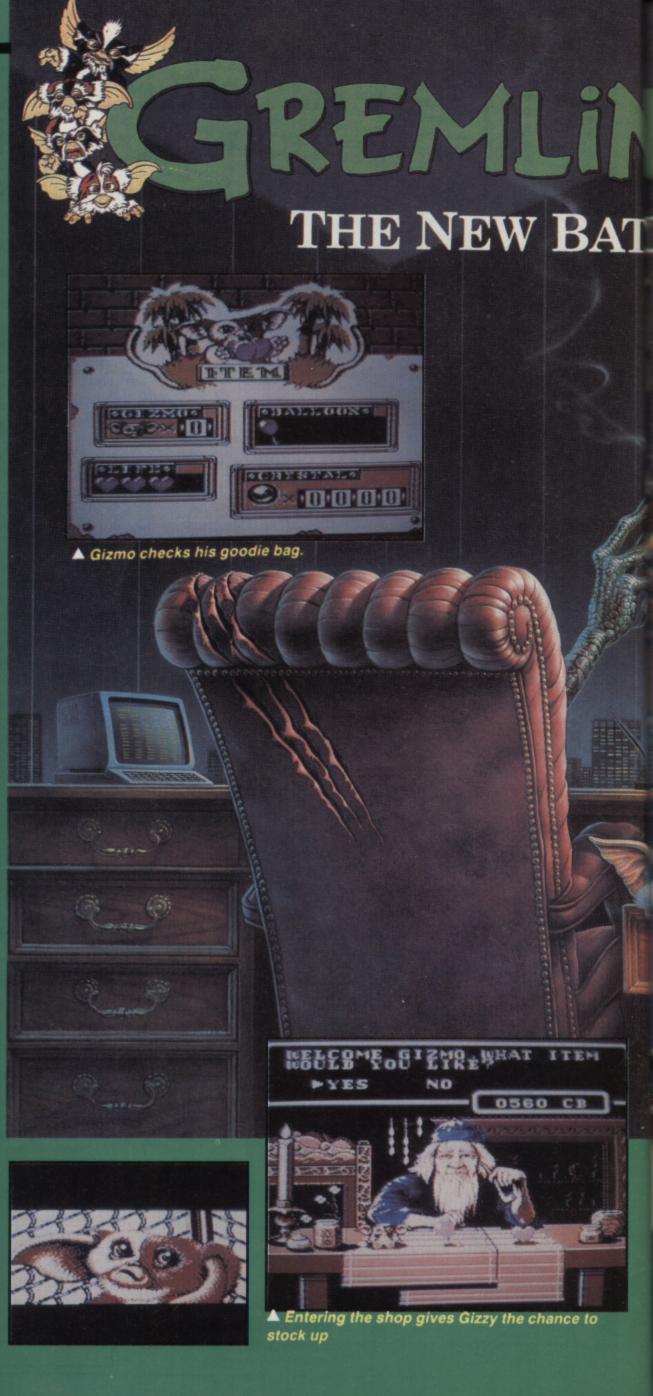

mlins film told the story of a hapless inventor who, being stuck for a Christmas present for his son, stumbles across a small Chinese shop stocked with a variety of wondrous goods. He buys a strange creature called a Mogwai, and is given a set of strict instructions as to its keep: no feeding after midnight, no exposure to bright lights, and no contact with water. Of course, these restrictions aren't obeyed, causing mass damage by the unleashed Gremlins. The second film starts after Gizmo has been returned. However, his master dies, and Gizmo escapes. Then some unscrupulous scientists get their hands on him, and subject the poor thing to evil experiments until Billy finds and rescues him However, due to inadequate protection, Gizmo gets soaked again, unleashing the dreaded gremlins....







Lordy, a good license for a film sequel! What ever next? Seriously, Gremlins II is a great game, packed with humour and fun throughout. The developers have worked hard at getting the most out of the graphics, making them as accurate and detailed as possible (although it can be tricky at first to judge jumps). The sound is incredible: extra chips have been used to make the music and effects top

notch, adding enormously to the appeal of the game. As for the playability, it's of a very high standard, and always fun, with the difficulty pitched so that everyone can progress at first, but later levels can only be passed by skill and practice. The later levels are my favourites, as the difficulty is matched by the increased fun - but the Gremlins themselves are tough opponents!

MATT

# **N