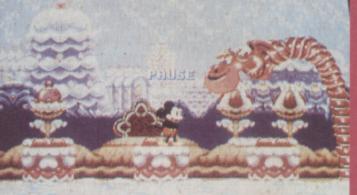

# STAGE 4

Hop around giant jam-jars and huge books, swing from the lamps, dodge the worms and take a dip with the sugar lumps in a nearby teacup!

▲ The laughing skulls provide a handy bridge for Mr Mouse.

Facing the jolly jumping giant, Mickey remains

calm.

#### COMMENT

Disney produce a quality - and magic - with whatever they do. This game is of a quality rarely seen: the programmers obviously took a great deal of care with this

MATT game. The backgrounds are phenomenal, with the best parallax scrolling yet seen on the Megadrive. The sprites are gorgeous too; Mickey himself is the best, with a range of facial expressions and poses that put other "cute" characters to shame. When Mickey's close to the edge of a platform, he sways and panics, but doesn't quite fall - just scaring seven hells out of the player! Of course what really makes this game special is the playability which is absolutely outstanding. We recommend games all the time, but Mickey is truly an excellent product, well worth £35.00.