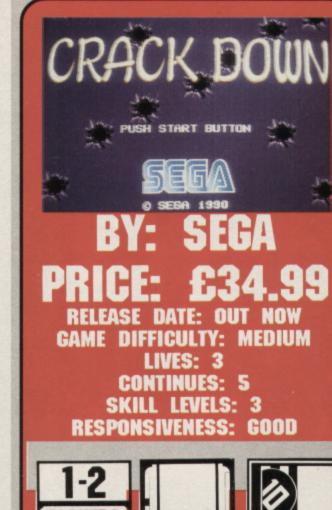

#### **MEGADRIVE**

| MICKEY  | MOUSE    |
|---------|----------|
| ESWAT   |          |
| CRACK E | OWN      |
|         | OF SODAN |

5

| DR MARIO      |  |
|---------------|--|
| MONSTER TRUCK |  |
| BURAI FIGHTER |  |
| POWER RACER   |  |