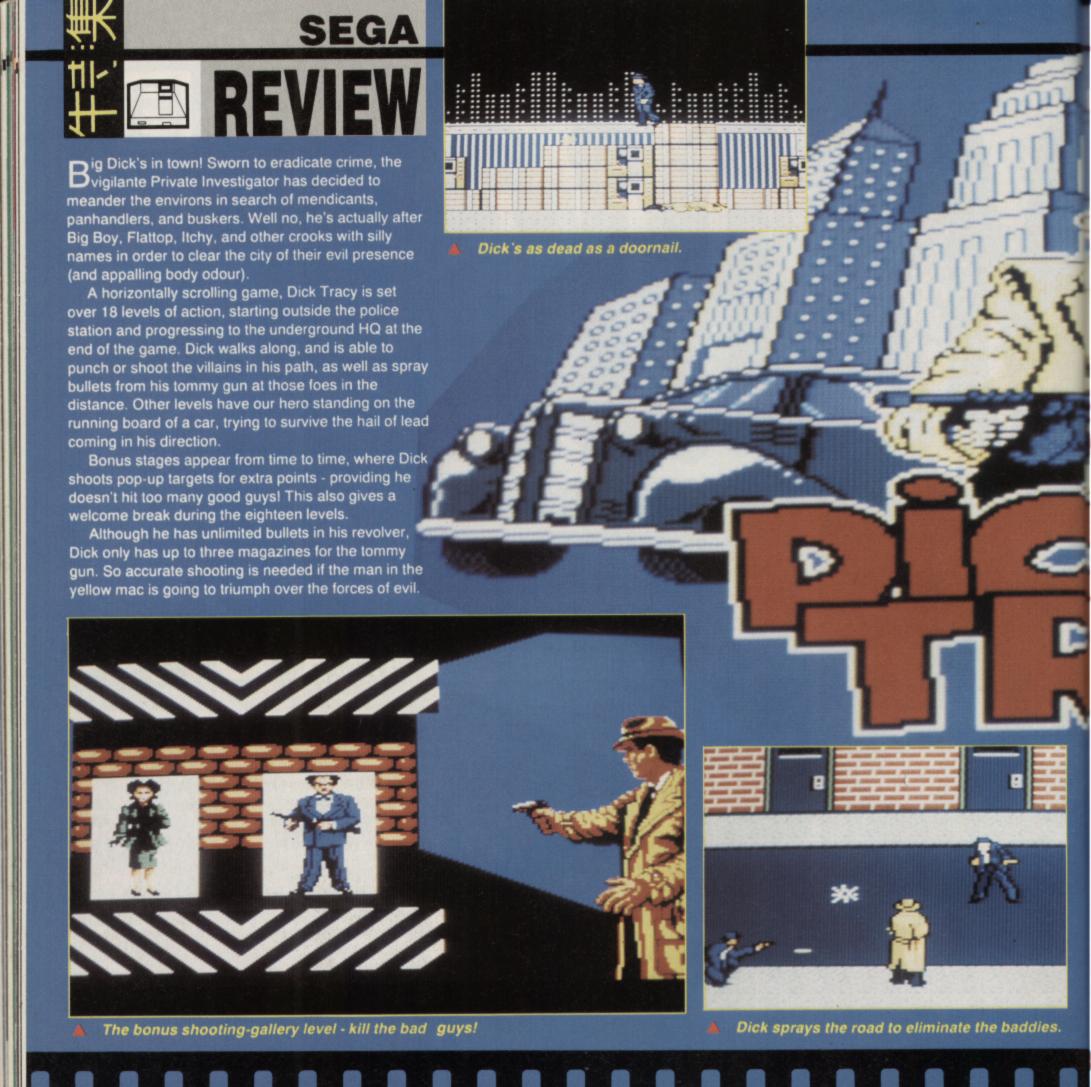

e well enough.

# SOUND

78%

A choice of two terrific tunes - "Fever" and "Chill" (groan!).

# PLAYABILITY 91%

Matching up the pills and eliminating the germs is a great laugh and instantly addictive.

# **LASTABILITY** 87%

The task never seems to grow stale - this'll have you coming back for months!

# **OVERALL** 88%

A really addictive NES puzzler that more than deserves purchase.

# TWO CAN PLAY AT THIS GAME!

Simultaneous two-player action addicts will be pleased to know that Dr Mario allows two aspiring medics to play head-to-head! Two medicine bottle appear on the screen and the object of the game is much like the one-player game, except that if you manage to eliminate two or more rows or columns at once, some obstructing random pieces will fall down into the opponent's bottle!



# **BIG SCREEN DICK**

Warren Beatty's portrayal of the classic comic character on the silver screen received a mixed welcome from the critics and the public. Beatty insisted that the movie was filmed in as close to four colours as possible (comic books in the States were printed in four colours). Many famous actors appeared in cameo roles, such as Al Pacino, Dustin Hoffman, and Danny Kaye. It failed to make as much money as hoped—probably because Tracy is not as internationally famous as, say, Batman.







# SEGA REVIEW



After a heavy shooting, Dick wilts to the floor.





Fist action gets rid of any malingering gangsters.



Tracy can climb the trains as well as walk the streets.

# COMMENT







Dick Tracey takes a bit of getting used to, since it has rather slow joypad response