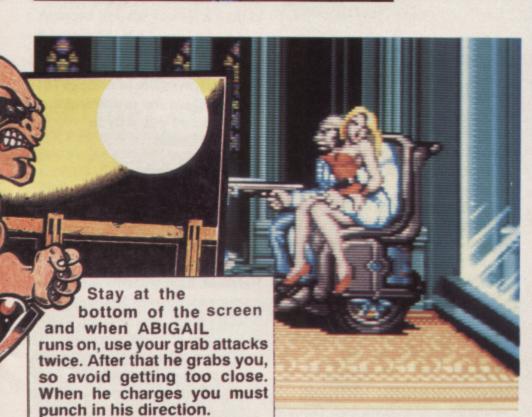

## FAMICOM

Fight EDI.E with the same tactics as Sodom, but use punches instead of grab attacks. Finish with a throw and use the spare seconds to reposition yourself. Try and stay close when he draws his gun - he only shoots when he's far away. Finish

him off with knee kicks.