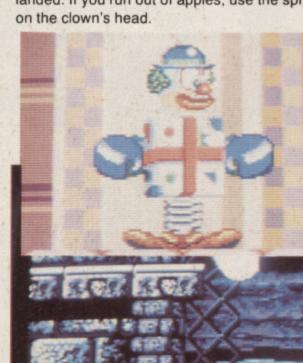

#### **LEVEL TWO**

Having plenty of balls is an advantage for this task, so collect as many as possible on the previous level. Duck when the clown's arm's are extended, then leap up and fire a ball at its head after the springs have landed. If you run out of apples, use the springs t leap