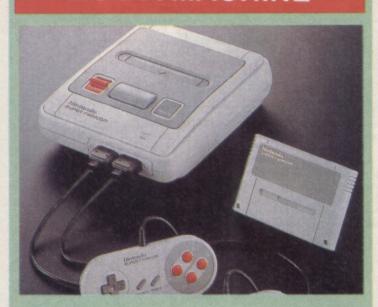

#### OH YEAH?

Dear Jaz.

I'm getting a Nintendo Super Famicom and there are a few things I'd like to know.

- 1. When the Super Famicom is launched in Britain, will the British games work on the Japanese machine?
- 2. Are the games Super Mario Bros 4 and Super Mario Land the same thing?
  - 3. What will the games cost?
- 4. Is the Final Fight a two-player game?
- 5. Do you get two console pads with the Famicom?

Thanks.

Jonathon Dunning, Shrewsbury, Shropshire

JAZ: There are no plans to launch the Super Famicom in Britain as yet - Nintendo don't need to yet 'cos their 8-bit machine is already doing very well. Maybe next year? And I doubt whether the Japanese games will be compatible with it when it's released, because Nintendo don't do things that way. Super Mario Bros 4 and Super Mario Land are the same thing. The full name of the game is Super Mario Land: Super Mario Bros 4. Games? Use your initiative and check the ads. Sadly, Final Fight is not a two-player game. But console yourself with the fact that you get two control pads with the machine.

30-32 FARRINGDON LANE, LONDON, EC1R 3AU. The answer to questions three, four and five is no, no and no. And finally, John Madden's Football is the finest two-player entertainment you can get on the Megadrive.

Also, in Japan, has Nintendo made a version of Super Mario Brothers 4 for the Nintendo, as well as the Super Famicom, or do you suspect that they're just going to slowly phase out making games for the Nintendo.

shades of grey) and the screens were always static, so that prolonged use would "burn in" an image onto the TV screen. So even after you'd switched the games machine off and were watching normal programmes. you'd see a "shadow" of the border and outlines of the screen. However, these days technology has advanced and there's no risk of ruining your screen. So don't worry about it. Super Mario 4 is on the Super Famicom only. So now you know.

it cost a lot to play a game over the phone (particularly the long-winded ones), or is the price of a call specially reduced?

2 When you reviewed the Super Famicom in the Console Book 4, you said it was the most impressive console yet. Does this mean that it's cheaper and BETTER than the Megadrive?

3. When are Shadow Warriors and Strider coming out for the Megadrive (Officially). Also, is California Games going to come out for it?

Robin Peters, Billinge, Nr Liverpool

JAZ: I don't think that the Megadrive Modem will be ever launched in this country. It's a nice idea and all that, but it works out very expensive because you pay normal phone call charges! You must have read what we've said about the Super Famicom. It IS better than the Megadrive, and everything else for that matter. Strider's already officially out. Shadow Warriors is looking doubtful at the moment, but California Games is a strong possibility keep watching the news.