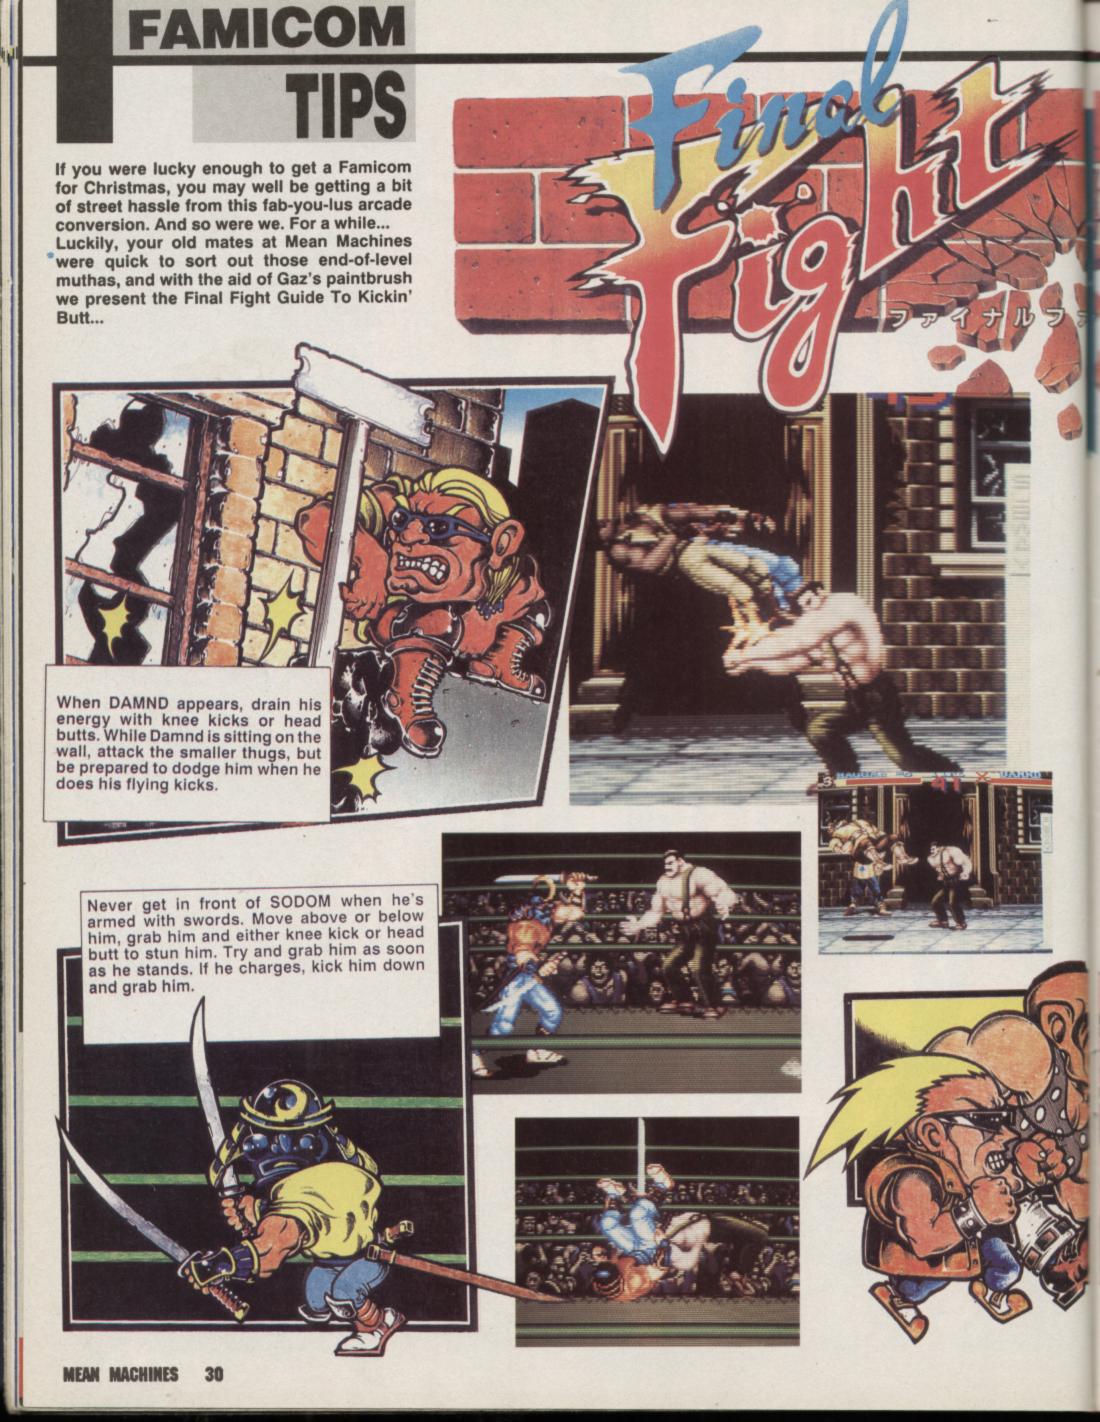

## FAMICOM

Fight EDI.E with the same tactics as Sodom, but use punches instead of grab attacks. Finish with a throw and use the spare seconds to reposition yourself. Try and stay close when he draws his gun - he only shoots when he's far away. Finish

him off with knee kicks.