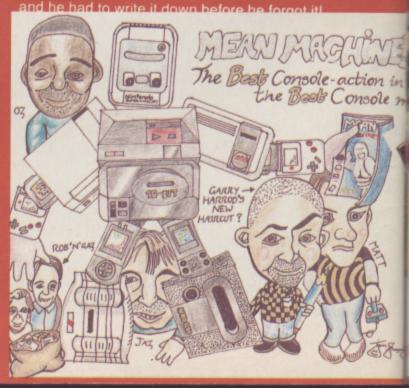

#### MORE SUPER PICS

Your super pics are flooding into the office - this month we've had some particularly good ones. The MEAN MACHINES "best console action in the best console mag" picture was sent in by the very talented Jim Sheppard from Monmouth in Gwent - excellent stuff! Rob Sheppard, Jim's brother (obviously an artistic family - can't you get your Dad to do us a picture too?) sent in the Hover Busters drawing, and

the picture with Matt golfing and Julian as Strider came from Shaun Preece. Excuse the "SHMC" scribble on the right of that picture, but that was Julian's fault - it's a code to a later level on Gremlins II