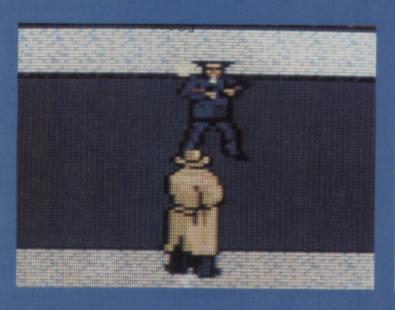

# jackson's jackson's 'moonwalker'

dick tracy

FROM

REVIEW

When your sweetheart is abducted you'll go to the end of the Earth to rescue her - even if she's a mouse.

This is the sorry situation that Mickey finds himself in at the beginning of this game; Minnie has been captured by the Evil Witch and taken to her Castle of Illusion. The only way for Mickey to release his loved one is to go on a quest for the seven magical jewels, and so build a rainbow bridge across the chasm to the Castle.