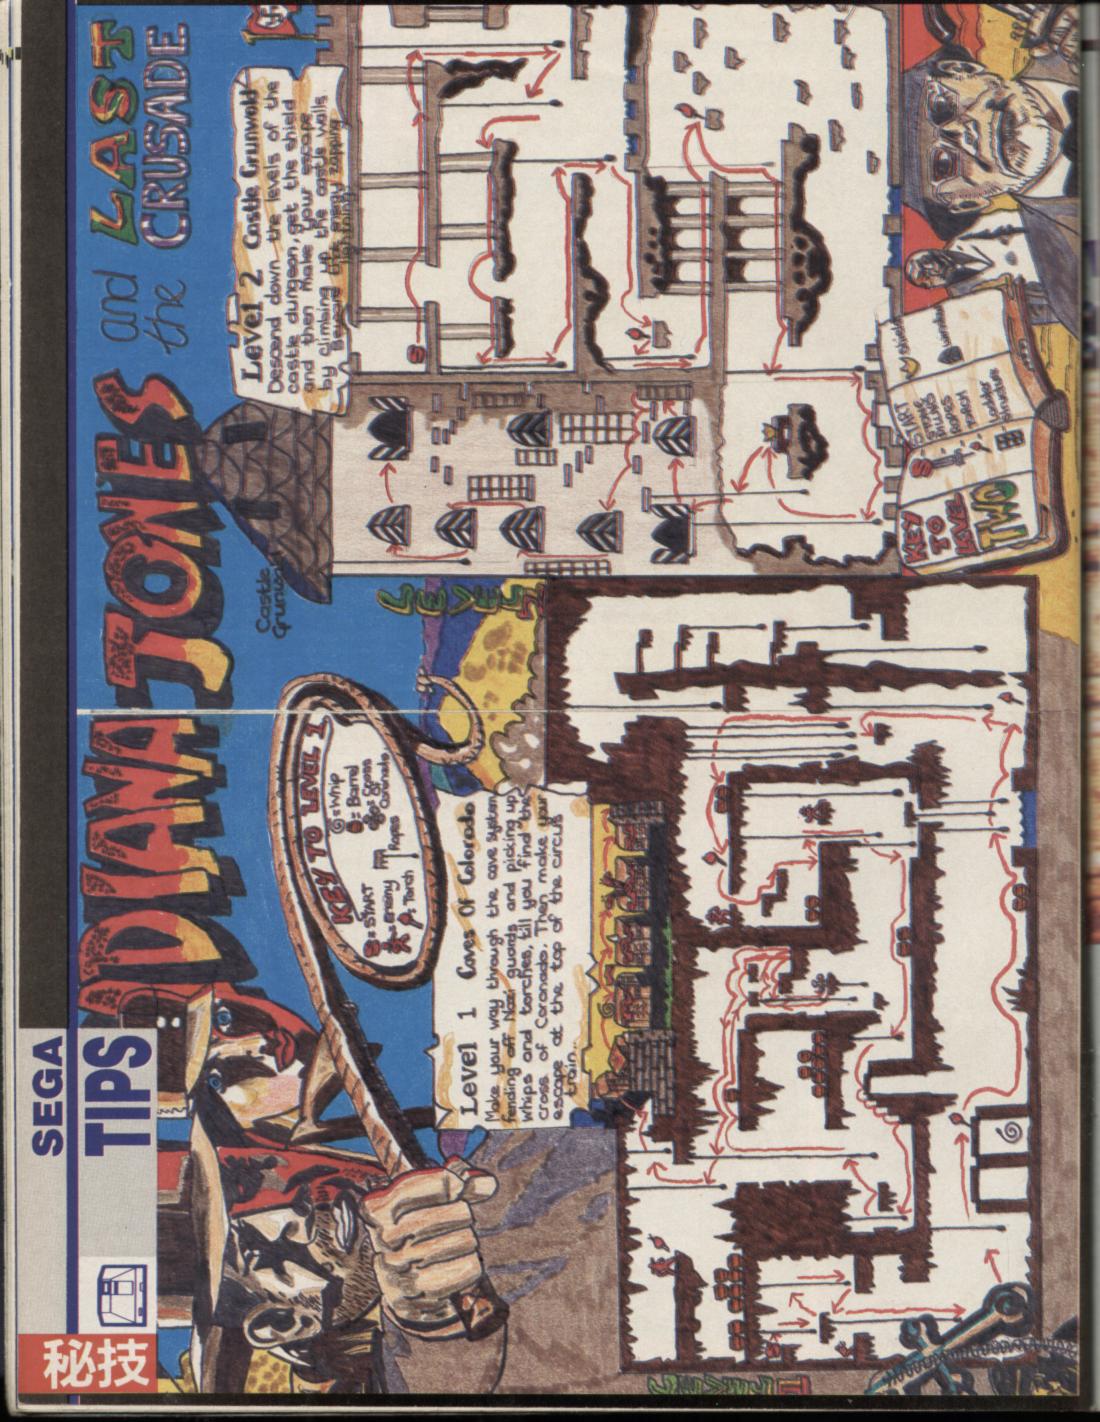

It's tips city this month! We've got special Final Fight cartoon tips, drawn by our own hero in a cardboard box, Gary Harrod. There's a fabulous Indiana Jones and the Last Crusade map to help you through the game, and we've also got a load of stunning mini-tips and also a well-packed Helpline. If you've got anything good in the way of tips, cheats, maps or whatever, send them in to: MEAN MACHINES TIPS, MEAN MACHINES, PRIORY **COURT, 30-32 FARRINGDON** LANE, LONDON, EC1R 3AU. Don't forget, there's £150.00 worth of software on offer for the best tips of the month so get writing!