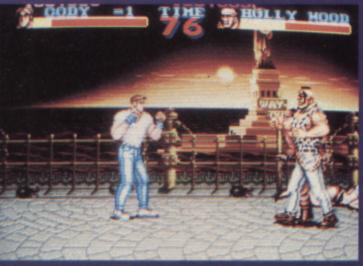

e start of the game you can choose a character, either Mike Haggar the wrestler (and part time Mayor of the City) or Cody the cool street fighter. Both have their own special moves and strengths.

Then it's off on five long levels of beat 'em up action in which you fight all manner of street hoodlums to free your girlie!













#### WHAT A KNOCKOUT

Featuring sprites which are as big and as beautifully drawn and animated as their arcade counterparts and some marvellous action, Final Fight is a game which beat 'em up fans will flip over. There's loads of action and plenty of challenge - it's tricky beating the game on level one, let alone level eight. If this is the standard of arcade conversions we can expect on the Super Famicom, owners of this machine will be very happy indeed...

















he third in the popular Nemesis coin-op series, Konami's Gradius III, is the first shoot 'em up to appear on the Super Famicom. It's just like its arcade counterpart, and has you flying into battle against hordes of alien ships, all intent on destroying you before you can deal out any punishment. There are power-ups to get, and of course a giant guardian at the end of each of the nine levels.

At the start of the game you can select a variety of different power-up weapons for your ship. The idea is that if formations of aliens are killed, they drop icons collect enough for that particular power-up and it can be activated for use in battle. There's a load of different weapons, and it's up to you to find out which are the most effective for your particular playing style.



P