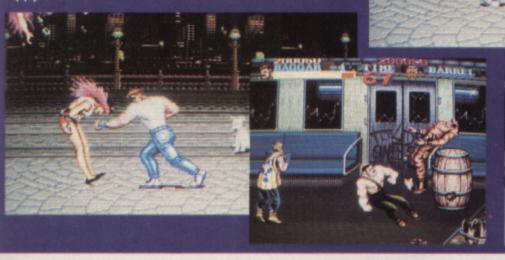

art of the game you can choose a character, either Mike Haggar the wrestler (and part time Mayor of the City) or Cody the cool street fighter. Both have their own special moves and strengths.

Then it's off on five long levels of beat 'em up action in which you fight all manner of street hoodlums to free your girlie!













#### WHAT A KNOCKOUT

Featuring sprites which are as big and as beautifully drawn and animated as their arcade counterparts and some marvellous action, Final Fight is a game which beat 'em up fans will flip over. There's loads of action and plenty of challenge - it's tricky beating the game on level one, let alone level eight. If this is the standard of arcade conversions we can expect on the Super Famicom, owners of this machine will be very happy indeed...

















he third in the popular Nemesis coin-op series, Konami's Gradius III, is the first shoot 'em up to appear on the Super Famicom. It's just like its arcade counterpart, and has you flying into battle against hordes of alien ships, all intent on destroying you before you can deal out any punishment. There are power-ups to get, and of course a giant guardian at the end of each of the nine levels.

At the start of the game you can select a variety of different power-up weapons for your ship. The idea is that if formations of aliens are killed, they drop icons collect enough for that particular power-up and it can be activated for use in battle. There's a load of different weapons, and it's up to you to find out which are the most effective for your particular playing style.



Power