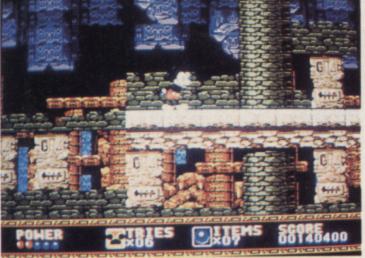

destroys his foes.

TRIES TITEMS SCORE

Run and swim through mountainous regions! Cross disintegrating bridges then plunge into raging rivers full of fish hungry for marinated mouse flash.

Mickey takes a breather before continuing.

#### DIAMOND

Gives our squeaky-voiced hero an object to hurl at his foes. Collect as many as possible!

Nasty knights in shining armour hassle our hero in this final stage. Mickey also has to watch out for devilish boulders which think nothing of rolling him into a flat rat!