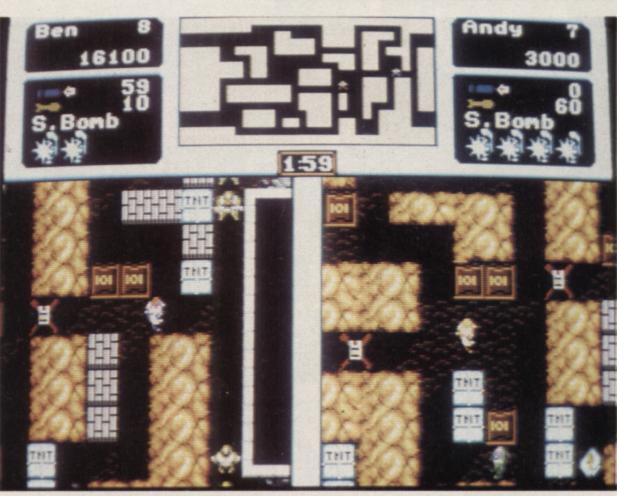

#### **MEGADRIVE**

| MICKEY  | MOUSE    |
|---------|----------|
| ESWAT   |          |
| CRACK E | OWN      |
|         | OF SODAN |

5

| DR MARIO      |  |
|---------------|--|
| MONSTER TRUCK |  |
| BURAI FIGHTER |  |
| POWER RACER   |  |