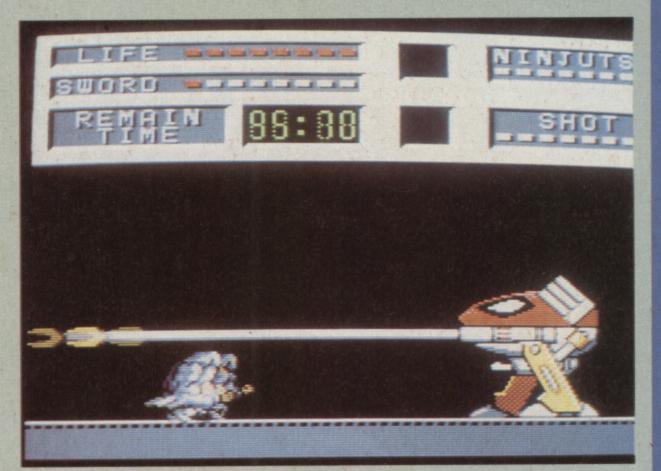

ROLE PLAYING **ADVENTURES** 

RELEASE DATE: NOV GAME DIFFICULTY: EASY/MED LIVES: 3 CONTINUES: UNLIMITED SKILL LEVELS: 3 RESPONSIVENESS: VERY FAST

820/

Bright, with well defined sprites

74% A decent, if rather tinny tune and basic

Easy enough to begin with, getting rapidly harder. Highly addictive stuff!

Experienced blasters should be able to complete the game - if not, you'll certainly have fun trying.

## ---

A highly enjoyable blasting romp Recommended to shoot 'em up fans.

THE **MARCH** COMPETITION