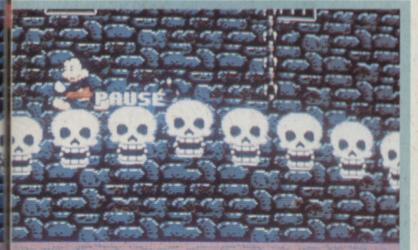

#### **MICKEY MOUSE**

Stephen Guy of Leeds has sent in his tips on how to defeat the end of level baddies in this brilliant platform game. Here goes:

#### LAST LEVEL

The evil witch Miserabel herself! When all the ghouls have been fired at you, go to the top right hand and wait on the left hand side of the platform. Wait for the witch to appear below you and dodge the ghouls she fires at you, then quickly bottom bomb her head. If she appears on the right of the screen, jump to the bottom previous position as soon as the ghouls have been

S SENT IN BY GARY MARR OF PARSON CROSS, SHEFFIELD. CHEERS GARY - LET'S HAVE THIS BRILLIANT NANOTHER ONE P