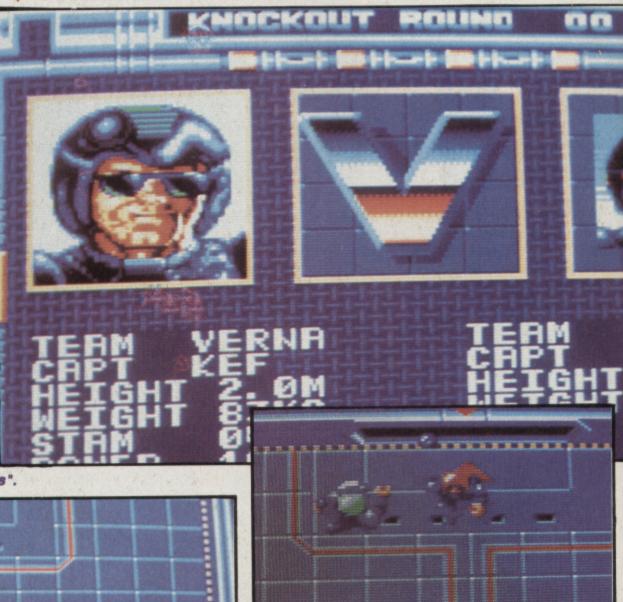

#### **POPULOUS**

94

58 70

16

80 80 81

Populous makes a welcome return, this time the flabbergasting Master System version from Tecmagik. Here are the exclusive pics and info.

#### SPEEDBALL **MEGACOMP**

Win a Megadrive, a copy of Speedball and the Master System Converter on which to play it courtesy of those lovely people at Mirrorsoft. Enter while the iron's hot!