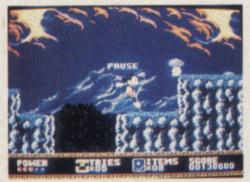

# jackson's jackson's 'moonwalker'

dick tracy

FROM

REVIEW

When your sweetheart is abducted you'll go to the end of the Earth to rescue her - even if she's a mouse.

This is the sorry situation that Mickey finds himself in at the beginning of this game; Minnie has been captured by the Evil Witch and taken to her Castle of Illusion. The only way for Mickey to release his loved one is to go on a quest for the seven magical jewels, and so build a rainbow bridge across the chasm to the Castle.

Mickey Mouse battles his way through five surreal levels of platform action, gathering the coloured gems as he goes. Starting in a forest world, Mickey is attacked by mutant mushrooms, terrifying trees and ferocious flowers. Then it's on to Toytown, where bizarre childhood objects block the spunky rodent's path. Later stages are set in Aztec ruins, a cupboard and eventually the Castle of Illusion itself.

To help him on his way, our favourite big-eared character performs a number of offensive and defensive moves. The cuteness level's set to max, Mickey's bottom is ready to destroy the baddies, and it's time to don those ears and gather the jewels!