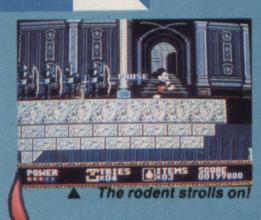

# jackson's jackson's 'moonwalker'

dick tracy

FROM

REVIEW

When your sweetheart is abducted you'll go to the end of the Earth to rescue her - even if she's a mouse.

This is the sorry situation that Mickey finds himself in at the beginning of this game; Minnie has been captured by the Evil Witch and taken to her Castle of Illusion. The only way for Mickey to release his loved one is to go on a quest for the seven magical jewels, and so build a rainbow bridge across the chasm to the Castle.

Mickey Mouse battles his way through five surreal levels of platform action, gathering the coloured gems as he goes. Starting in a forest world, Mickey is attacked by mutant mushrooms, terrifying trees and ferocious flowers. Then it's on to Toytown, where bizarre childhood objects block the spunky rodent's path. Later stages are set in Aztec ruins, a cupboard and eventually the Castle of Illusion itself.

To help him on his way, our favourite big-eared character performs a number of offensive and defensive moves. The cuteness level's set to max, Mickey's bottom is ready to destroy the baddies, and it's time to don those ears and gather the jewels!