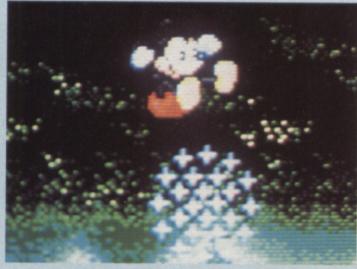

#### **MICKEY MOUSE**

Stephen Guy of Leeds has sent in his tips on how to defeat the end of level baddies in this brilliant platform game. Here goes:

#### LAST LEVEL

The evil witch Miserabel herself! When all the ghouls have been fired at you, go to the top right hand and wait on the left hand side of the platform. Wait for the witch to appear below you and dodge the ghouls she fires at you, then quickly bottom bomb her head. If she appears on the right of the screen, jump to the bottom previous position as soon as the ghouls have been

S SENT IN BY GARY MARR OF PARSON CROSS, SHEFFIELD. CHEERS GARY - LET'S HAVE THIS BRILLIANT NANOTHER ONE P