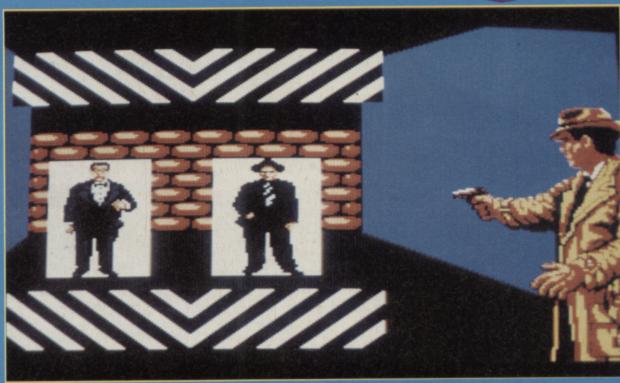

#### **TERMINATOR II**

One of the forthcoming films of this year that the MEAN MACHINES mob is waiting for with baited breath is Terminator II: The Judgement Day. The film stars Arnold Schwarzenegger as the Terminator, an evil and powerful android of the future which is sent back through time on specialised assassination missions.

Acclaim have already signed up the Nintendo licence, and the game will appear the same time the film is released in the States. Sounds like one to look out for!