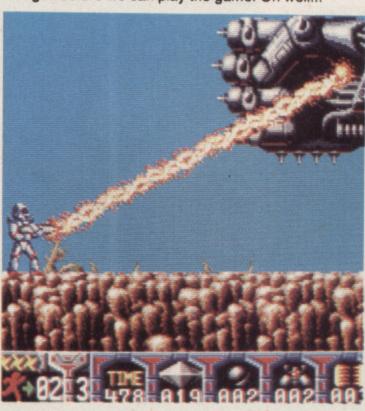

#### **RULE THE UNIVERSE**

Coming soon on the Megadrive from Accolade is Star Control, a "huge" space game in which arcade action and strategy are combined as you, the super-duper all-round nice guys the Alliance of Free Stars, take on the evil Ur-Quan race.

Boasting in-depth gameplay, great graphics and plenty of scope for long-term play, Star Control is certainly an original and unusual console game which we're looking forward to seeing. It's released in the states during Easter, and should be available in this country shortly afterwards. We'll keep you posted.