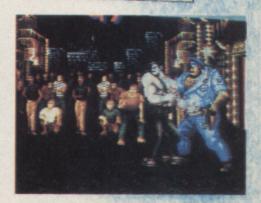

#### **CYBORG LASER LAFFS**

One of the better Amiga games to appear last year was Turrican, a huge arcade adventure in which you guide a laser-packing cyborg around a massive (and we mean MASSIVE) multidirectionally scrolling map.

"So what's it got to do with consoles", we hear you ask. Well, Accolade are currently converting the game to the Megadrive, and pretty good it looks too, containing all the thrills and spills of the Amiga version.

The only bad news is that the game won't appear on the shelves until late summer, so we've got to wait for ages before we can play the game. Oh well...