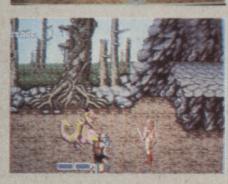

# jackson's jackson's 'moonwalker'

dick tracy

FROM

REVIEW

When your sweetheart is abducted you'll go to the end of the Earth to rescue her - even if she's a mouse.

This is the sorry situation that Mickey finds himself in at the beginning of this game; Minnie has been captured by the Evil Witch and taken to her Castle of Illusion. The only way for Mickey to release his loved one is to go on a quest for the seven magical jewels, and so build a rainbow bridge across the chasm to the Castle.

Mickey Mouse battles his way through five surreal levels of platform action, gathering the coloured gems as he goes. Starting in a forest world, Mickey is attacked by mutant mushrooms, terrifying trees and ferocious flowers. Then it's on to Toytown, where bizarre childhood objects block the spunky rodent's path. Later stages are set in Aztec ruins, a cupboard and eventually the Castle of Illusion itself.