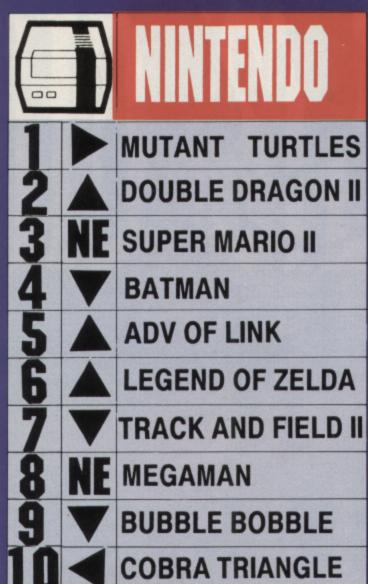

#### CHARTS

Up to date, packed with info, and pretty to boot - that's the MEAN MACHINES charts. Sega. Nintendo and Megadrive charts are gathered here for your perusal.