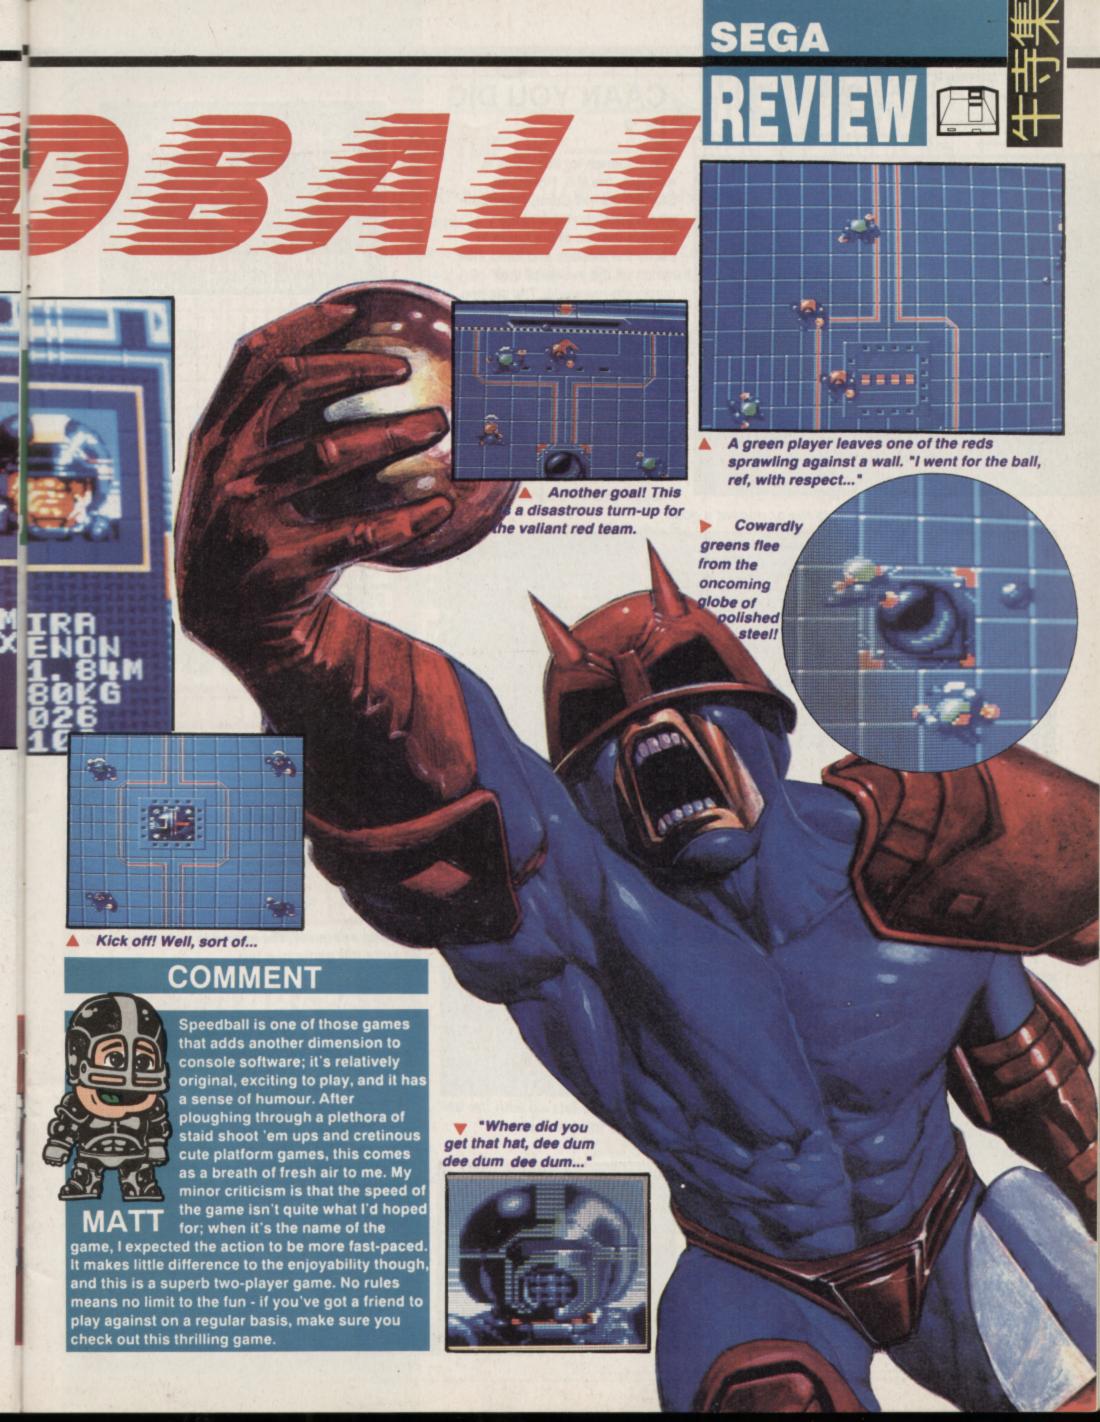

#### SPEEDBALL **MEGACOMP**

Win a Megadrive, a copy of Speedball and the Master System Converter on which to play it courtesy of those lovely people at Mirrorsoft. Enter while the iron's hot!