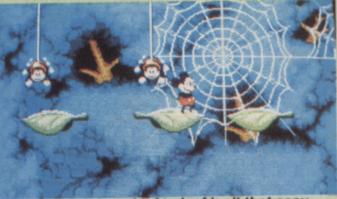

#### **MICKEY MOUSE**

Stephen Guy of Leeds has sent in his tips on how to defeat the end of level baddies in this brilliant platform game. Here goes:

#### LEVEL ONE

Stay at the bottom left-hand side of the screen, and when the log comes, jump up and over it. The log will then hit the tree and some acorns will fall. Avoid these and either fire at or jump on the log. Repeat this and you'll eventually kill the wooden wonder.

#### **LEVEL TWO**

Having plenty of balls is an advantage for this task, so collect as many as possible on the previous level. Duck when the clown's arm's are extended, then leap up and fire a ball at its head after the springs have landed. If you run out of apples, use the springs t leap