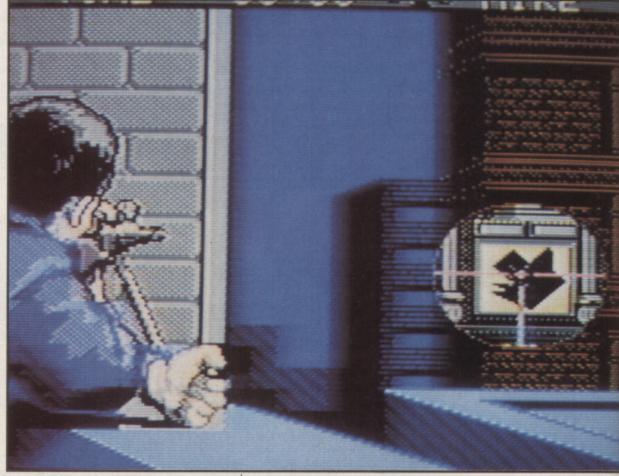

g.

# COMMENT

The main problem with Rescue is the banality of the gameplay and the repetitive nature of the challenge. The task never changes, and there's nowhere near enough subgames to hold your attention. Again, the difficulty level is set way too low; it takes five minutes to master the skills needed, then the game offers no challenge or excitement. Why are there only five missions? Why are there only

missions? Why are there only three subgames? This lack of effort in a game is totally unacceptable nowadays, and therefore gets the thumbs down from me. If Kemco had spiced up the thrill content and included a more varied method of playing, it might have scraped into the mediocre category. As it stands, it's a complete waste of anyone's money. Avoid it if you know what's good for you.



▲ The wobbly tripod makes shooting difficult.





CAPTAIN COMMANDER

mission TRAINING
mission TARGET
mission ULTIMATUM
mission TRIGGER
mission JUPITER







# COMMENT

The embassy-storming idea certainly has plenty of potential, but unfortunately this game doesn't realise it. While it initially seems quite fun, the sub-games are all easy to master, and once you've learned the basic skills required to beat the terrorists, it all becomes a matter of routine which isn't what playing console

AN games is about. Both the graphics and sound are bland, a description that suits the gameplay too. There's simply not enough excitement to keep you at your Nintendo for more than a few sessions.

The SAS break in via the roof. The front door must have been locked.



# **SWING OUT BROTHER**

The mos