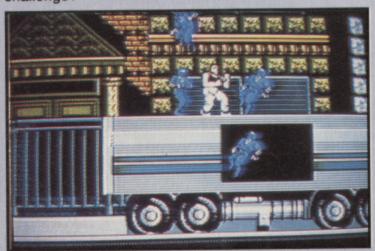

ee shirts far too small for them. Presumably the ninjas are the good dudes. Anyway, the workout freaks travel through the city, battling past various ninja foes, and defeating huge end of level baddies. Luckily there are a number of tokens scattered around the streets - these give extra time, life energy, and even invincibility (for a short period).

The enemy comes in a variety of forms and shapes. The ubiquitous ninjas attack without mercy, and shuriken throwers appear with alarming regularity. Thugs wielding flails and knives attempt to ruin Blade and Striker's day, and rather fat, bald gentlemen make an appearance as well.

When in two-player mode, each character appears at a time, never on screen together. The president's life is in your hands: are you willing to take the challenge?



▲ Blade (or is it Striker?) kicks Ninja bot astride a speeding truck!

#### COMMENT

Beat 'em ups are a tried and tested formula, and are often the best games to be found. Bad Dudes, though, is a great disappointment; the lack of moves, the poor animation, and the repetitiveness of the challenge makes this a yawn and a half. Double Dragon II is much, much better than this - BD's graphics are flat and two-dimensional in comparison,

Perhaps Nintendo think that the popularity of beat 'em ups means that they can release any mediocre game and it will still sell like the proverbial warm scones. Let's hope that the games-buying public prove them wrong and demand a higher quality of product in the future. In the meantime buy Double Dragon II or wait for Ninja Gaiden.









BOSH! Right in the