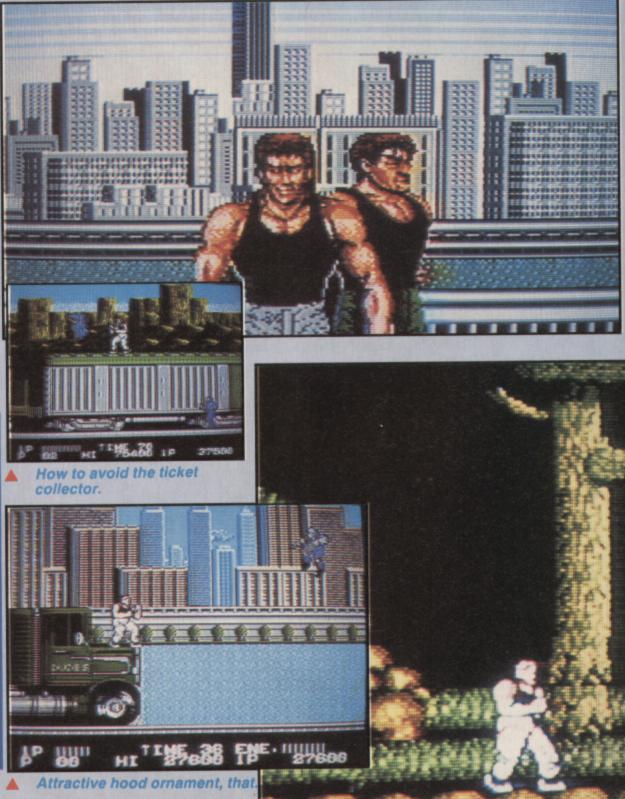

to take the challenge?



▲ Blade (or is it Striker?) kicks Ninja bot astride a speeding truck!

#### COMMENT

Beat 'em ups are a tried and tested formula, and are often the best games to be found. Bad Dudes, though, is a great disappointment; the lack of moves, the poor animation, and the repetitiveness of the challenge makes this a yawn and a half. Double Dragon II is much, much better than this - BD's graphics are flat and two-dimensional in comparison,

Perhaps Nintendo think that the popularity of beat 'em ups means that they can release any mediocre game and it will still sell like the proverbial warm scones. Let's hope that the games-buying public prove them wrong and demand a higher quality of product in the future. In the meantime buy Double Dragon II or wait for Ninja Gaiden.









BOSH! Right in the gob.

The shame of it! Beaten by a man wielding a lavatory chain!





#### **BAD - YOU KNOW IT**

Michael Jackson claimed he was bad in the 80's, adding his name to a long list of "bad dudes". John McEnroe became the bad boy of tennis at the end of the 70's because of his tantrums and swearing on court. The romantic poet Lord Byron, who wrote in the beginning if the nineteenth century, was considered to be "mad, bad and dangerous to know". Some monks have bad habits and can be thrown out of their monasteries as a result. Fruit often goes bad, and due to the lack of adequate councilling there tends to be little chance of them improving their behaviour. And finally, Gary Harrod is definitely the bad egg in the MEAN MACHINES team (he smells like one too!).

#### Stri