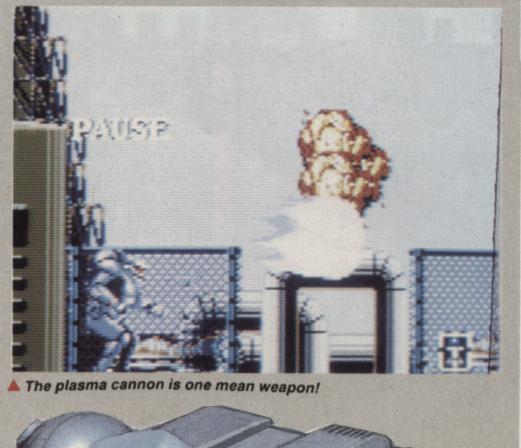

A metallic cop wanders around dispensing violent, fatal justice to the lawbreakers. Maybe it's just me, but that doesn't sound like the most original scenario of all time! Despite this, ESWAT still manages to be a rather fun game. With its large number of moves and varied foes, ESWAT resurrects an old idea and attempts to bring it to the 16-bit format; and in that respect,

only flog a dead horse for so long. As with shoot 'em ups, the lack of originality begins to show, and can't be ignored: the armour-clad sections are great, and the backgrounds are quite effective (although there have been many better ones on the Megadrive). So I can only recommend this to diehard (ho ho) platform/shoot 'em up fans - for others there might be different games that would be more enjoyable.

# REVIEW







# WONDERFUL WORLD OF WEAPONRY

Along with giving the player the benefit of extra armour and powerful gravity-defying afterburners, power-up icons endow the ESWAT suit with a variety of deadly weaponry.

The bog standard cannon which comes as standard on all ESWAT suits. Not much better than a good pistol, but does have infinite ammo.



SUPER Just like the

normal shot, except that this little baby fires a lot quicker and shoots three times as many shells!



ROCKET LAUNCHER

Switch to the rocket launcher for some real firepower! This sucker fires off a single missile that hugs the ground before destroying its target





PLASMA CANNON

A real man's weapon, the plasma cannon has a far wider range and power than any of the projectile firing weapons.





The ultimate in smart weaponry, th