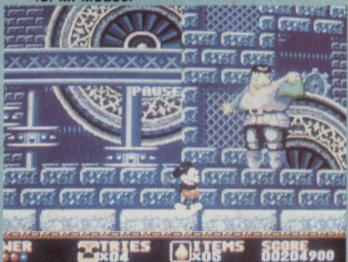

#### **MICKEY MOUSE**

Stephen Guy of Leeds has sent in his tips on how to defeat the end of level baddies in this brilliant platform game. Here goes:

#### LEVEL FOUR

To kill the Pete's Dragon lookalike, stay on the middle platform, as this is the safest one to operate from. When the dragon appears, lob a ball at its head. If you run out of balls, leap high into the air, go into bottom bomb mode and land on its head. It takes a bit of practice doing it this way, but it's possible to kill it using this method.

#### LEVEL FIVE

Killing this man isn't easy. Walk up to him and get your finger ready on the jump button. When he grits his teeth you can either jump away from him and throw a candle at him, or jump towards him and bottom bomb his head. He turns redder and redder each time you hit him, and when he's bright red, one more bottom bomb will kill him.