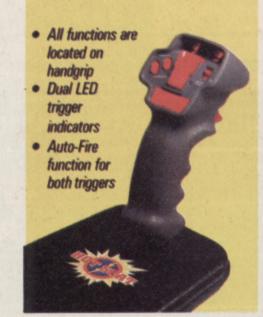

r Nintendo or Megadrive. First is the Hot Seat,



#### F-15 STRIKE **NINTENDO** The USAF's vast fleet of F-15 Strike Eagles has been very busy in the Gulf recently, using their "smart" weaponry to take out Iraqi installations as well as engaging enemy planes in dogfight situations. If you've seen them whizzing around the place on the telly and wouldn't mind having a go at flying one yourself, Microprose will soon give you the chance courtesy of their second Nintendo simulation, F-15 Strike Eagle. There are seven different missions, ranging from bombing to engaging enemy aircraft, and two levels of play to challenge even expert players. Looking at the screen shots, it certainly looks an interesting game, and should certainly appeal to Nintendo flyboys. There's no official release date as



yet, but we'll give you more news when we have it.

which is basically controlled by your own body movements, tilting as you tilt and so on.

The second is the all-steel constructed Simulator 1 Action Chair in which the player has to lean left, right, backwards and forwards to actually control the action on-screen.

They're both pretty interesting concepts, and no doubt as the console market expands, we can expect to see many more things like these appearing in shops up and down the UK.





#### **CYBORG LASER LAFFS**

One of the better Amiga games to appear last year was Turrican, a huge arcade adventure in which you guide a laser-packing cyborg around a massive (and we mean MASSIVE) multidirectionally scrolling map.

"So what's it got to do with consoles", we hear you ask. Well, Accol