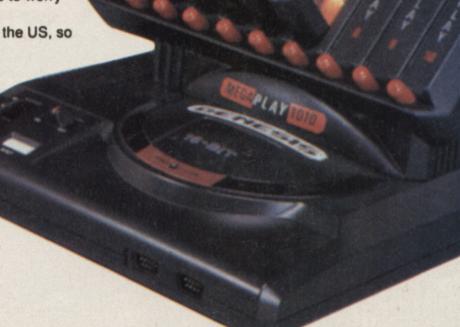

#### **MULTI-PLAY MEGAPLAY**

One of those strange "time saving" widgets that the console industry throws up every now and then is the Megaplay, a device that lets you have ten games plugged into the Megadrive simultaneously so that you can select one at a time at the touch of a button.

This isn't a new concept - similar models were available for the Atari VCS system over ten years ago - but if you're lazy, it means you don't have to worry about opening and closing boxes.

The machine has only just appeared in the US, so expect importers to get them soon!