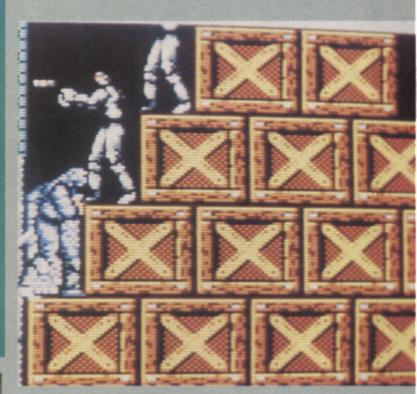

#### **TERMINATOR II**

One of the forthcoming films of this year that the MEAN MACHINES mob is waiting for with baited breath is Terminator II: The Judgement Day. The film stars Arnold Schwarzenegger as the Terminator, an evil and powerful android of the future which is sent back through time on specialised assassination missions.

Acclaim have already signed up the Nintendo licence, and the game will appear the same time the film is released in the States. Sounds like one to look out for!