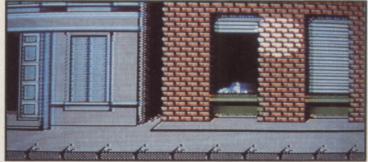

# jackson's jackson's 'moonwalker'

dick tracy

FROM

REVIEW

When your sweetheart is abducted you'll go to the end of the Earth to rescue her - even if she's a mouse.

This is the sorry situation that Mickey finds himself in at the beginning of this game; Minnie has been captured by the Evil Witch and taken to her Castle of Illusion. The only way for Mickey to release his loved one is to go on a quest for the seven magical jewels, and so build a rainbow bridge across the chasm to the Castle.

Mickey Mouse battles his way through five surreal levels of platform action, gathering the coloured gems as he goes. Starting in a forest world, Mickey is attacked by mutant mushrooms, terrifying trees and ferocious flowers. Then it's on to Toytown, where bizarre childhood objects block the spunky rodent's path. Later stages are set in Aztec ruins, a cupboard and eventually the Castle of Illusion itself.

#### COMMENT

I must admit that I've been utterly glued to the Megadrive since this came into the office. It's a stunning game, and has an addiction that has you eating your meals while you play, and giving up hours of sleep on consecutive nights. And it's easy to see why. The graphics are incredible, with beautifully drawn and animated sprites that ooze character, and sumptuous AN parallax-scrolling backdrops that are easily some of the best ever seen in a console game (the cake level is unbelievable). The sound is also brilliant - the humorous tunes and great sound effects enhance the atmosphere perfectly. But it's the superb gameplay that makes this such a winner. There are some devilish traps to overcome, and there are plenty of surprises along the way to baffle and amuse the player. If you've got any sense, get hold of a copy of Mickey Mouse