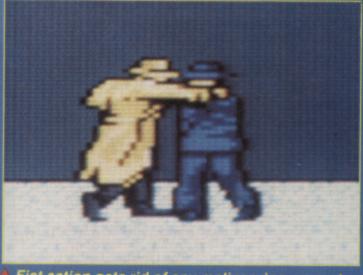

# jackson's jackson's 'moonwalker'

dick tracy

FROM

REVIEW

When your sweetheart is abducted you'll go to the end of the Earth to rescue her - even if she's a mouse.

This is the sorry situation that Mickey finds himself in at the beginning of this game; Minnie has been captured by the Evil Witch and taken to her Castle of Illusion. The only way for Mickey to release his loved one is to go on a quest for the seven magical jewels, and so build a rainbow bridge across the chasm to the Castle.