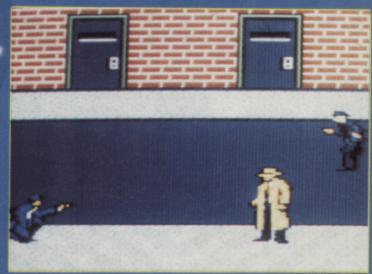

# jackson's jackson's 'moonwalker'

dick tracy

FROM

REVIEW

When your sweetheart is abducted you'll go to the end of the Earth to rescue her - even if she's a mouse.

This is the sorry situation that Mickey finds himself in at the beginning of this game; Minnie has been captured by the Evil Witch and taken to her Castle of Illusion. The only way for Mickey to release his loved one is to go on a quest for the seven magical jewels, and so build a rainbow bridge across the chasm to the Castle.