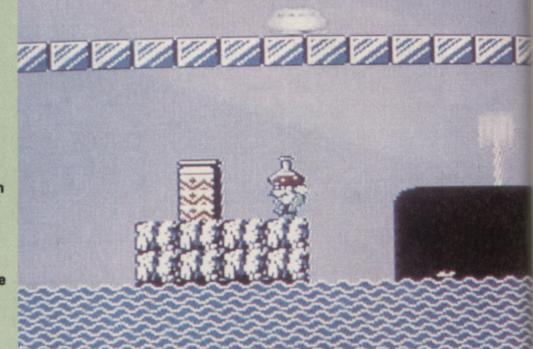

# jackson's jackson's 'moonwalker'

dick tracy

FROM

REVIEW

When your sweetheart is abducted you'll go to the end of the Earth to rescue her - even if she's a mouse.

This is the sorry situation that Mickey finds himself in at the beginning of this game; Minnie has been captured by the Evil Witch and taken to her Castle of Illusion. The only way for Mickey to release his loved one is to go on a quest for the seven magical jewels, and so build a rainbow bridge across the chasm to the Castle.

Mickey Mouse battles his way through five surreal levels of platform action, gathering the coloured gems as he goes. Starting in a forest world, Mickey is attacked by mutant mushrooms, terrifying trees and ferocious flowers. Then it's on to Toytown, where bizarre childhood objects block the spunky rodent's path. Later stages are set in Aztec ruins, a cupboard and eventually the Castle of Illusion itself.

To help him on his way, our favourite big-eared character performs a number of offensive and defensive moves. The cuteness level's set to max, Mickey's bottom is ready to destroy the baddies, and it's time to don those ears and gather the jewels!

Using springboards allows Mickey to reach otherwise-inaccessible places.